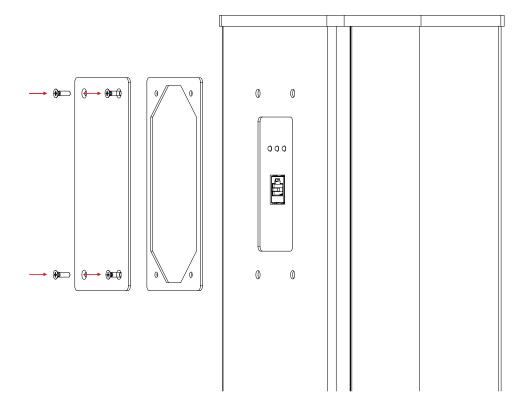

## Installation

- Remove the caps protecting the threads on the front of the column.
- 2 Join the cover and the high density foam by removing the protective paper from the foam. Align the holes in the foam correctly with the holes in the cover.
- 3 Screw on the cover using the DIN 7985 M3 screws supplied.