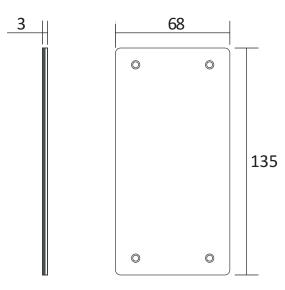

## Suplied accessories

- 4 screws M3 DIN 7985
- High density foam

All the fasteners are stainless steel suitable for outdoor areas and humid environments

**DIMENSIONS IN MILLIMETERS** 

EQUIPOS Y SISTEMAS MEGAFONÍA/INTERCOM ● PUBLIC ADDRESS SYSTEMS