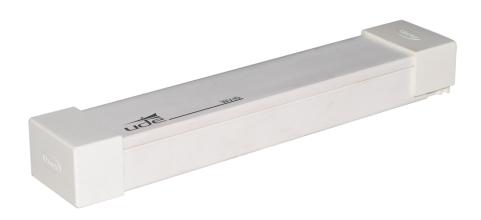

## Audio induction loop

## **Description**

Induction loop for hearing aids with "T" position, specially designed to be used in conjunction with the **UDE Duplex Window Intercom units IV-6/M and IV-5/M, LI-5/K and LI-7/K**.

The **WV-10** is placed on the outside of the window, creating a small magnetic field which is sufficient for the sound to be transmitted to the hearing aid clearly, free of disturbances and ambient noise that could cause confusion to the listener.

Adjustment is simple and quick when connected to UDE Duplex Window Intercom equipment.

Typical places where the WV-10 can be installed are sales offices, information points, secure customer service areas, etc.