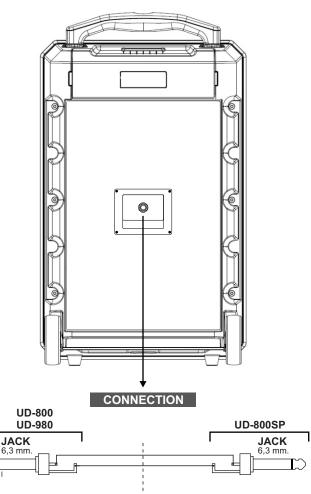

With adjustable pull out handle and wheels

Made to work with UD-800 and UD-980 equipments.

| TECHNICAL DATA                                                                       |           |                                              |
|--------------------------------------------------------------------------------------|-----------|----------------------------------------------|
| - Speaker:                                                                           |           | 8".                                          |
| - Impedance:                                                                         |           | 4 ohms.                                      |
| - Rated power output:                                                                |           | 70W. RMS                                     |
| - Sound pressure level (1W/1r                                                        | m/1kHz):  | 91 dB SPL                                    |
| - Frequency response:                                                                | 110       | Hz-15 kHz                                    |
| - Connection:                                                                        | Ja        | ck 6,3 mm.                                   |
| - Weight:                                                                            |           | 8,7 Kg.                                      |
| - Dimensions:                                                                        | 500 x 320 | x 290 mm.                                    |
| - Sound pressure level (1W/1r<br>- Frequency response:<br>- Connection:<br>- Weight: | 110<br>Ja | 91 dB SF<br>Hz-15 kH:<br>ick 6,3 mr<br>8,7 K |