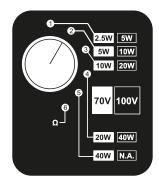

## **Technical characteristics**

| Bass                       | 6.5" polyethylene woofer             |
|----------------------------|--------------------------------------|
| Trebble                    | 1" silk tweeter                      |
| Rated power output (8 Ohms | s) 40W RMS / 80W max.                |
| L100V Power taps           | 40W - 20W - 10W - 5W                 |
| L70V Power taps            | 40W - 20W - 10W - 5W - 2.5W          |
| Power selection            | Rotary knob                          |
| Connection                 | Metallic terminals                   |
| Line input                 | 100V / 70V / 8 Ohms                  |
| Frequency response         | 65 Hz – 20 kHz                       |
| SPL (1W/1m)                | 94 dB ±3 dB                          |
| SPL (40W/1m)               | 112 dB                               |
| Dispersion (HxV @1 kHz)    | 180 x 180°                           |
| Material ABS, grille a     | and mounting bracket in alumninium   |
| IP protection              | IP66                                 |
| Color                      | Black                                |
| Dimensions (HxAxP)         | 280x150x180 mm                       |
| Weight                     | 3.5 kg                               |
| Mounting <sup>360°</sup>   | horizontal/vertical mounting bracket |

Warning: If the loudspeaker is connected to L100V, do not set the switch to position 5 and 6 under any circumstances. It will cause damage to the loudspeaker and the power amplifier to which it is connected.