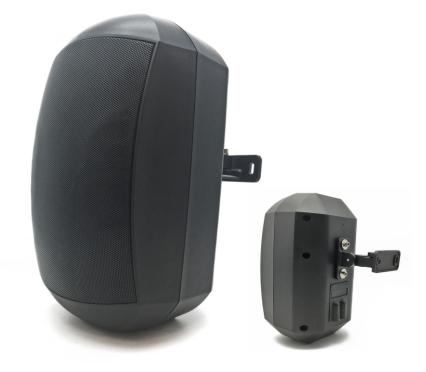

## 40W Acoustic box IP66

## Main characteristics

- Full-Range acoustic box for indoor and outdoor use.
- ✓ IP66 rated to protect against extreme weather conditions.
- 2-way loudspeaker: 6.5" woofer and 1" tweeter.
- ABS enclosure with aluminium grille and mounting bracket.
- The mounting bracket allows 360° horizontal and vertical rotation, for a perfect inclination angle adjustment.  $\checkmark$

## **Technical characteristics**

| Bass                       | 6.5" polyethylene woofer             |
|----------------------------|--------------------------------------|
| Trebble                    | 1" silk tweeter                      |
| Rated power output (8 Ohms | s) 40W RMS / 80W max.                |
| L100V Power taps           | 40W - 20W - 10W - 5W                 |
| L70V Power taps            | 40W - 20W - 10W - 5W - 2.5W          |
| Power selection            | Rotary knob                          |
| Connection                 | Metallic terminals                   |
| Line input                 | 100V / 70V / 8 Ohms                  |
| Frequency response         | 65 Hz – 20 kHz                       |
| SPL (1W/1m)                | 94 dB ±3 dB                          |
| SPL (40W/1m)               | 112 dB                               |
| Dispersion (HxV @1 kHz)    | 180 x 180°                           |
| Material ABS, grille a     | and mounting bracket in alumninium   |
| IP protection              | IP66                                 |
| Color                      | Black                                |
| Dimensions (HxAxP)         | 280x150x180 mm                       |
| Weight                     | 3.5 kg                               |
| Mounting <sup>360°</sup>   | horizontal/vertical mounting bracket |