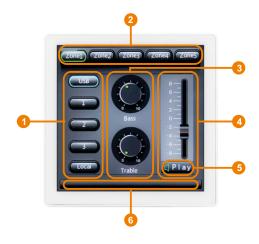

- 1. Selection of audio inputs
- 2. Zone selection. From 1 to 5 zones
- 3. Treble / Bass adjustment
- 4. Audio level adjustment
- 5. Zone Play / Mute
- 6. Configuration

EQUIPOS Y SISTEMAS MEGAFONÍA/INTERCOM ● PUBLIC ADDRESS SYSTEMS