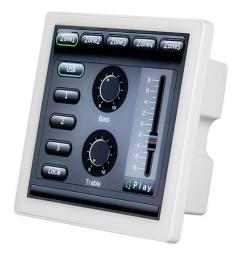

## Touch screen main control panel

The MX-555M main control panel allows the management of the system thanks to its touch screen. It allows to select for each of the 5 sources the audio to be broadcasted for each zone independently.

The panel also allows certain configuration settings such as: date and time setting, screen lock or password change.

- ✓ Configurable touch screen operation
- ✓ Audio level indicator.
- ✓ Local DC power supply
- ✓ RJ45 and RS232 system control interface.