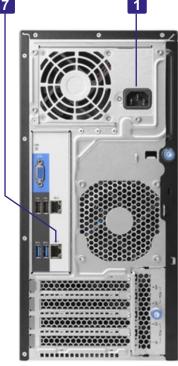

## **REAR VIEW**

- 1 Power supply 230 Vac
- 2 Slot 4 PCle x16
- 3 Slot 3 PCle x8
- 4 Slot 2 PCle x8
- 5 Slot 1 PCle x4
- 6 PCIe card bracket
- iLO shared LAN port NIC1 10/100/1000 (ETH0)
- 8 USB 3.0 connectors (2)
- 9 NIC2 Connector 10/100/1000 (ETH1)
- 10 USB 2.0 connectors (2)
- 11 Video connector
- 12 UID LED