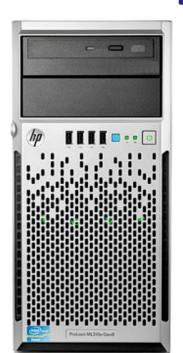

## **FRONTAL VIEW**

1 Nic activity LED Green = col Flashing G

**Green** = connected to the network **Flashing Green LED** = Net activity **None** = No activity

Power button / indicator

Green = System powered.
Orange = Stand-by mode.
None = The power cord is not plugged or a failure in the power supply.

3 UID LED button

Blue = Active Flashing Blue = Remote system. None = Disabled.

4 Four USB connectors 4 pur

4 puertos USB

Half Height DVD RW Optical Drive

Flashing LED: the unit is active None = no activity.