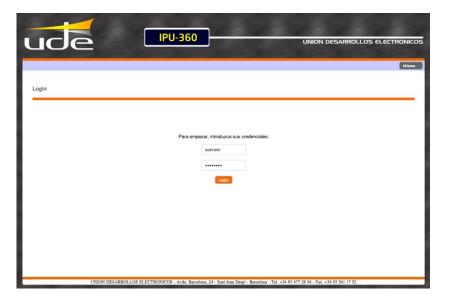

### **NETWORK CONFIGURATION**

The IPU-360 administrator should connect to the IP of the equipment with a web browser. The equipment has factory fix IP, but the server can work in DHCP mode too.

First connection. Factory net configuration is: 192.168.0.254 / 255.255.255.0

The main access webpage is:

# **ADMINISTRATOR**

User: root

Default password: IPUroot360

**OPERATOR** User: operator

Default password: operator

Access in administrator mode allows access to system configuration and management options.

Access in operator mode only allows basic configuration and monitoring functions.

EQUIPOS Y SISTEMAS MEGAFONÍA/INTERCOM • PUBLIC ADDRESS SYSTEMS UNIÓN DESARROLLOS ELECTRÓNICOS

www.udeaudio.com

rev.1 610.438a 1 / 2