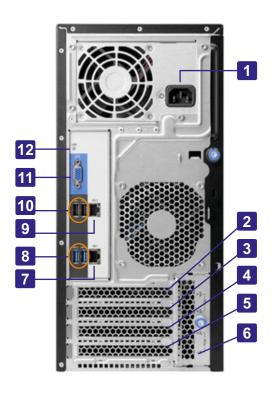

## **REAR VIEW**

- 1 Power supply 230 Vac
- 2 Slot 4 PCle x16
- 3 Slot 3 PCle x8
- 4 Slot 2 PCle x8
- 5 Slot 1 PCle x4
- 6 PCIe card bracket
- iLO shared LAN port NIC1 10/100/1000 (ETH0)
- 8 USB 3.0 connectors (2)
- 9 NIC2 Connector 10/100/1000 (ETH1)
- 10 USB 2.0 connectors (2)
- 11 Video connector
- 12 UID LED