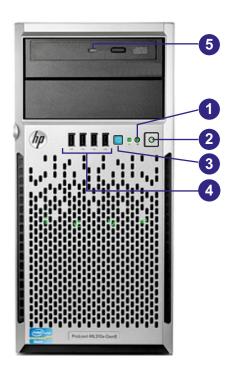

## **FRONTAL VIEW**

1 Nic activity LED Green = col Flashing G

**Green** = connected to the network **Flashing Green LED** = Net activity **None** = No activity

Power button / indicator

Green = System powered.
Orange = Stand-by mode.
None = The power cord is not plugged or a failure in the power supply.

3 UID LED button

Blue = Active Flashing Blue = Remote system. None = Disabled.

4 Four USB connectors 4 pur

4 puertos USB

Half Height DVD RW Optical Drive

Flashing LED: the unit is active None = no activity.