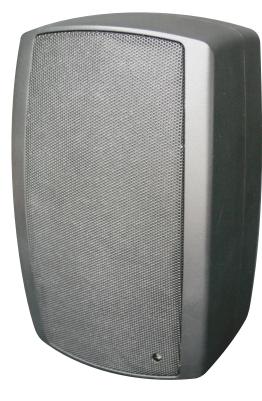

The acoustic box AP-820 is designed for use in sound systems that require a high degree of intelligibility of the speech and good music sound.

It combines a very balanced, a esthetic and electroacoustic design with great ease of installation as well as positioning thanks to a ball and socket joint.

Built in plastic ABS, with a propylene loudspeaker and aaluminium mode mounting bracket, it is highly suitable for a wide range of uses. These include a changing room, a swimming pool and other locals with high humidity.

| TECHNICAL FEATURES |                                 |                                           |                     |  |  |
|--------------------|---------------------------------|-------------------------------------------|---------------------|--|--|
| - Woofer:          | 5" (propylene).                 | - Acoustic pressure (1m / 1W / 1 kHz): 88 |                     |  |  |
| - Tweeter:         | ½"(mylar).                      | - Material:                               | Plastic ABS / metal |  |  |
| - Power:           | 20 - 10 - 5 - 2,5 W rms. L100V. | - Colour:                                 | Black               |  |  |
| - Power selection: | Rotatory switch selector.       | - Size:                                   | 146 x 235 x 144 mm  |  |  |
| - Wiring:          | Spring terminals.               | - Weight:                                 | 1,890 Kgs           |  |  |
| - Frequency range: | 120 Hz to 20 KHz.               | - Mounting bracket included.              |                     |  |  |