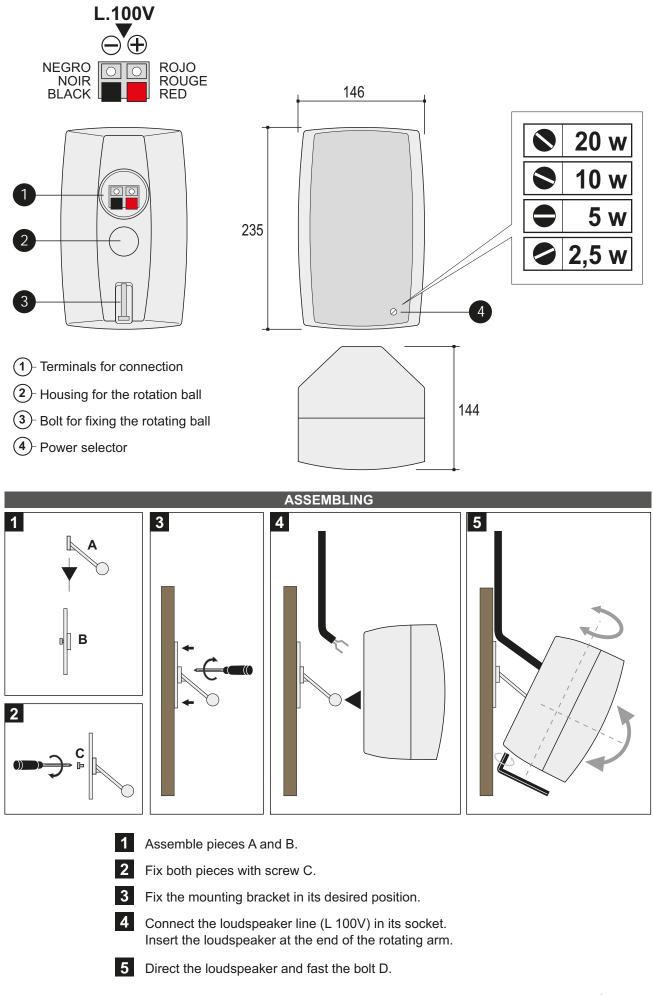

## Two-ways acoustic box for voice and music diffusion

| CONNECTION |                     |                                                          |  |  |
|------------|---------------------|----------------------------------------------------------|--|--|
| UDE AP-820 |                     |                                                          |  |  |
| 10w        | 5w                  | 2,5w                                                     |  |  |
|            |                     |                                                          |  |  |
| 1K         | 2K                  | 4K                                                       |  |  |
| L. 100 V.  |                     |                                                          |  |  |
|            | MADE<br>IN<br>SPAIN | CE                                                       |  |  |
|            | <b>10w</b><br>1K    | AP-8<br>10w 5w<br>5w<br>1K 2K<br>L. 100 V.<br>MADE<br>IN |  |  |

| TECHNICAL FEATURES |                                 |                                           |                     |  |  |
|--------------------|---------------------------------|-------------------------------------------|---------------------|--|--|
| - Woofer:          | 5" (propylene).                 | - Acoustic pressure (1m / 1W / 1 kHz): 88 |                     |  |  |
| - Tweeter:         | ½"(mylar).                      | - Material:                               | Plastic ABS / metal |  |  |
| - Power:           | 20 - 10 - 5 - 2,5 W rms. L100V. | - Colour:                                 | Black               |  |  |
| - Power selection: | Rotatory switch selector.       | - Size:                                   | 146 x 235 x 144 mm  |  |  |
| - Wiring:          | Spring terminals.               | - Weight:                                 | 1,890 Kgs           |  |  |
| - Frequency range: | 120 Hz to 20 KHz.               | - Mounting bracket included.              |                     |  |  |