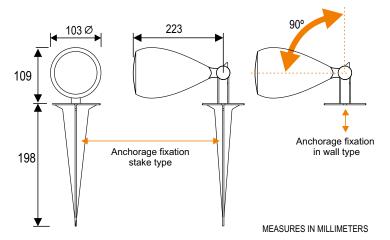

## **Composition:**

- 2 AP-160 speakers
- 2 fixing achors (in wall mount)
- 2 fixing achors (stake type)

| - Speaker:          | 3" - PP.                 |
|---------------------|--------------------------|
| - Power:            | 20W.                     |
| - Impedance:        | 8 Ohms                   |
| - Bandwidth:        | 150 to 10.000 Hz.        |
| - Sensitibity:      | 87 dB (1W/1m).           |
| - Housing finish:   | ABS / Black.             |
| - Grill finish:     | Aluminium / color negro. |
| - Connection:       | Through cable            |
| - Dimensions (mm.): | Ø 103 x 195.             |