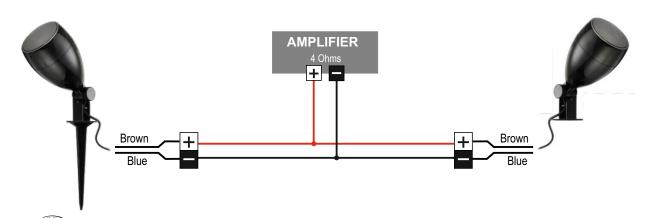

## **Composition:**

- 2 AP-160 speakers
- 2 fixing achors (in wall mount)
- 2 fixing achors (stake type)

| - Speaker:          | 3" - PP.                 |
|---------------------|--------------------------|
| - Power:            | 20W.                     |
| - Impedance:        | 8 Ohms                   |
| - Bandwidth:        | 150 to 10.000 Hz.        |
| - Sensitibity:      | 87 dB (1W/1m).           |
| - Housing finish:   | ABS / Black.             |
| - Grill finish:     | Aluminium / color negro. |
| - Connection:       | Through cable            |
| - Dimensions (mm.): | Ø 103 x 195.             |