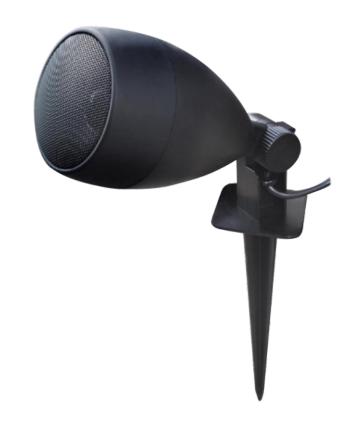

## Garden speakers kit

The AP-160 garden speakers has been designed primarily for installation in outdoor environments.

It is resistant to moisture and heat, making it ideal for outdoor installations.

Its attractive and discreet design together with its black finish makes it ideal for use in gardens, public or private, campsites, parks, etc.

## **Composition:**

- 2 AP-160 speakers
- 2 fixing achors (in wall mount)
- 2 fixing achors (stake type)

| - Speaker:          | 3" - PP.                 |
|---------------------|--------------------------|
| - Power:            | 20W.                     |
| - Impedance:        | 8 Ohms                   |
| - Bandwidth:        | 150 to 10.000 Hz.        |
| - Sensitibity:      | 87 dB (1W/1m).           |
| - Housing finish:   | ABS / Black.             |
| - Grill finish:     | Aluminium / color negro. |
| - Connection:       | Through cable            |
| - Dimensions (mm.): | Ø 103 x 195.             |