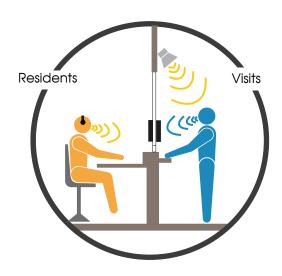

## STOP COVID-19

Bi-directional communication equipment specially designed for use at Elderly homes and residencies.

It allows to put a physical protection barrier between the residents of elderly homes and their visitors and family members.

It adapts to any type window, protection glass or partition screen.

The UDE system for Elderly homes is **very easy to install**.

The system allows fluent and highly intelligible communication between health staff and patients or visitors, and between patients and family visits.