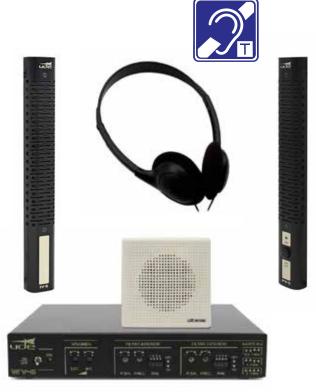

Adaptable to any type of window, glass or partition.

Product reference: IV-5/R

UDE's Full-Duplex hands-free communication system **prevents the spread of COVID-19** or any other infection trough air or contact.

The internal and external microphones are easily disinfectable.

The system allows to optionally incorporate a small **induction loop** on both sides, as for the residents of elderly homes as well for the visitors/family members side **to favor and improve the communication experience of people with hearing disabilities** and who wear a hearing aid on "T" position.