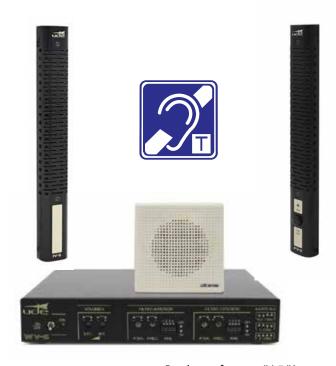

Product reference: IV-5/K

UDE's Full-Duplex hands-free communication system **prevents the spread of COVID-19** or any other infection trough air or contact.

It adapts to any type of ticket office with protection glass or partition screen, whether or not secured.

The UDE system for Ticket office is very easy to install.

The system allows fluent and highly intelligible communication between the Ticket office staff and customers.

The internal and external microphones are easily disinfectable.

The system allows to optionally incorporate a small **induction loop** on the side of customers **to favor and improve the communication experience of people with hearing disabilities** and who wear a hearing aid on "T" position.