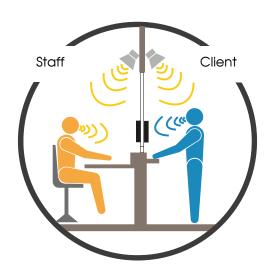

Product reference: IV-5/K

UDE's Full-Duplex hands-free communication system **prevents the spread of COVID-19** or any other infection trough air or contact.

It adapts to any type of ticket office with protection glass or partition screen, whether or not secured.

The UDE system for Ticket office is very easy to install.

The system allows fluent and highly intelligible communication between the Ticket office staff and customers.

The internal and external microphones are easily disinfectable.