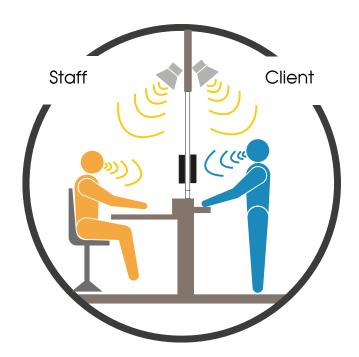

It adapts to any type of exchange office with **protection glass or partition screen**, whether or not secured.

The UDE system for Exchange offices is very easy to install.

The system **allows fluent and highly intelligible communication** between the Exchange office staff and customers.

The internal and external microphones are **easily disinfectable**.

The system allows to optionally incorporate a small **induction loop** on the side of customers **to favor and improve the communication experience of people with hearing disabilities** and who wear a hearing aid on "T" position.