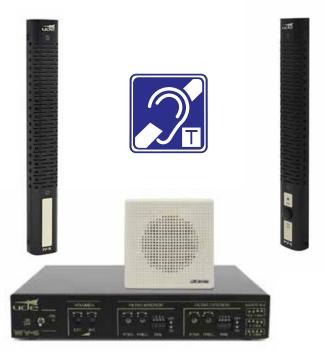

The internal and external microphones are **easily disinfectable**.

The system allows to optionally incorporate a small **induction loop** on the side of customers **to favor and improve the communication experience of people with hearing disabilities** and who wear a hearing aid on "T" position.