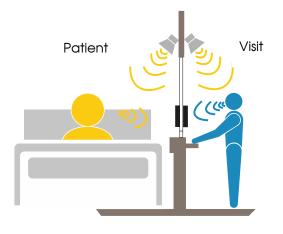

## STOP COVID-19

Bi-directional communication equipment specially designed for hospitals sector.

It allows to put a physical barrier of protection between healthcare personnel, patients and visitors.

Valid for general and emergency receptions, ICUs, CCUs, isolation rooms, etc.

Adaptable to any type of window, glass or partition.

Product reference: I V-5/K

UDE's Full-Duplex hands-free communication system **prevents the spread of COVID-19** or any other infection trough air or contact. Especially indicated for **general receptions**, **emergency receptions**, **ICU and CCU isolation rooms**.

It adapts to any type of protection glass or partition screen, whether or not secured.

The UDE system for Hospital sector is very easy to install.

The system allows fluent and highly intelligible communication between healthcare personnel and patients or visitors, and between patients and family visitors.