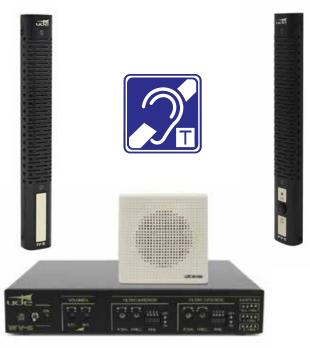

The internal and external microphones are easily disinfectable.

The system allows to optionally incorporate a small **induction loop** on the side of visitors, **to favor and improve the communication experience of people with hearing disabilities** and who wear a hearing aid on "T" position.