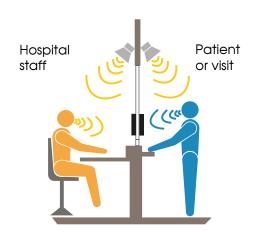

## STOP COVID-19

Bi-directional communication equipment specially designed for hospitals sector.

It allows to put a physical barrier of protection between healthcare personnel, patients and visitors.

Valid for general and emergency receptions, ICUs, CCUs, isolation rooms, etc.

Adaptable to any type of window, glass or partition.

Product reference: I V-5/K

UDE's Full-Duplex hands-free communication system **prevents the spread of COVID-19** or any other infection trough air or contact. Especially indicated for **general receptions**, **emergency receptions**, **ICU and CCU isolation rooms**.

It adapts to any type of protection glass or partition screen, whether or not secured.

The UDE system for Hospital sector is very easy to install.

The system allows fluent and highly intelligible communication between healthcare personnel and patients or visitors, and between patients and family visitors.