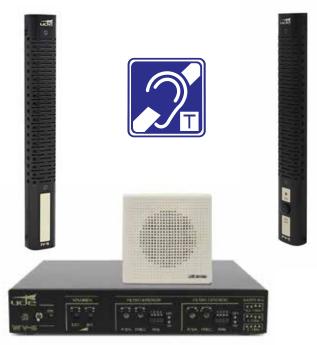

Adaptable to any type of window, glass or partition.

Product reference: IV-5/K

www.udeaudio.com

UDE's Full-Duplex hands-free communication system **prevents the spread of COVID-19** or any other infection trough air or contact.

It adapts to any type of internal bank tellers or service desks with any type of protection glass or partition screen, whether or not armored.

The UDE system for banks and armored glass is very easy to install.

The system **allows fluent and highly intelligible communication** between the entity's staff and customers.

The internal and external microphones are **easily disinfectable**.

The system allows to optionally incorporate a small **induction loop** on the side of customers **to favor and improve the communication experience of people with hearing disabilities** and who wear a hearing aid on "T" position.