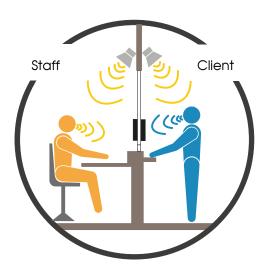

## **STOP COVID-19**

Bi-directional communication equipment specially designed to be used in interior bank tellers and service desks with separation glass, that could be even armored.

It allows to put a physical protection barrier between the entity's staff and customers.

The system **allows fluent and highly intelligible communication** between the entity's staff and customers.

The internal and external microphones are **easily disinfectable**.

The system allows to optionally incorporate a small **induction loop** on the side of customers **to favor and improve the communication experience of people with hearing disabilities** and who wear a hearing aid on "T" position.