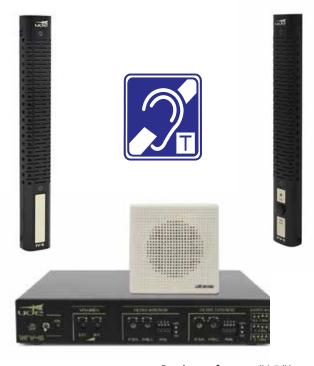

The internal and external microphones are easily disinfectable.

The system allows to optionally incorporate a **small induction loop** on the side of the student or external visitors, **to favor and improve the communication experience of people with hearing disabilities** and who wear a hearing aid on "T" position.