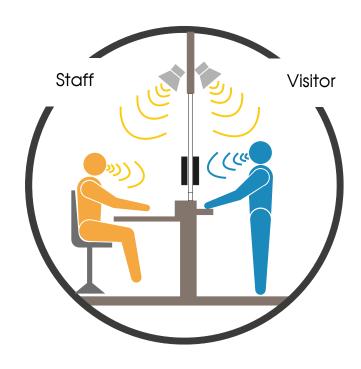

It adapts to any type of window, protection glass or partition.

The UDE system for educational centers is very easy to install.

The system allows fluent and highly intelligible communication between the center's reception staff and students or external visitors.

The internal and external microphones are easily disinfectable.

The system allows to optionally incorporate a **small induction loop** on the side of the student or external visitors, **to favor and improve the communication experience of people with hearing disabilities** and who wear a hearing aid on "T" position.