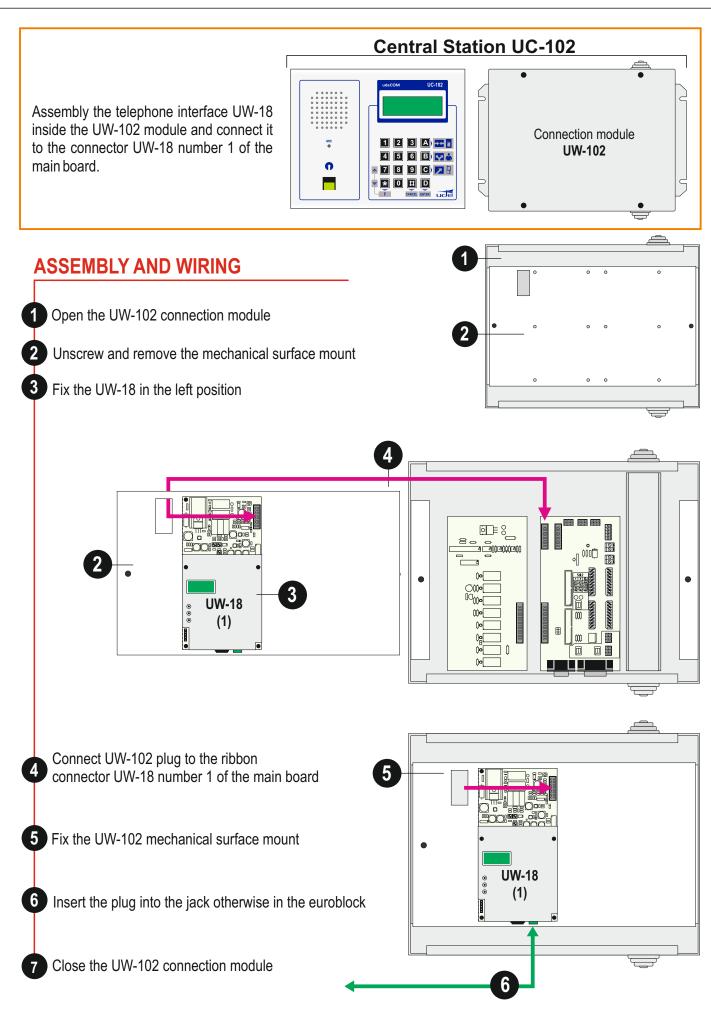

# **CONFIGURATION:**

### Plug and play

Once installed the phone interface (UW-18) and plugged to the UW-102 it will work completely automatic.

message. This interface can be connected to a PABX or just a wireless analog station phone.

## Phone connection

- Insert the plug of the telephone cord into the jack input (click into the place) or connect to the euroblock terminal.
- Place the cord in cable duct.
- Insert telephone jack into telephone socket.