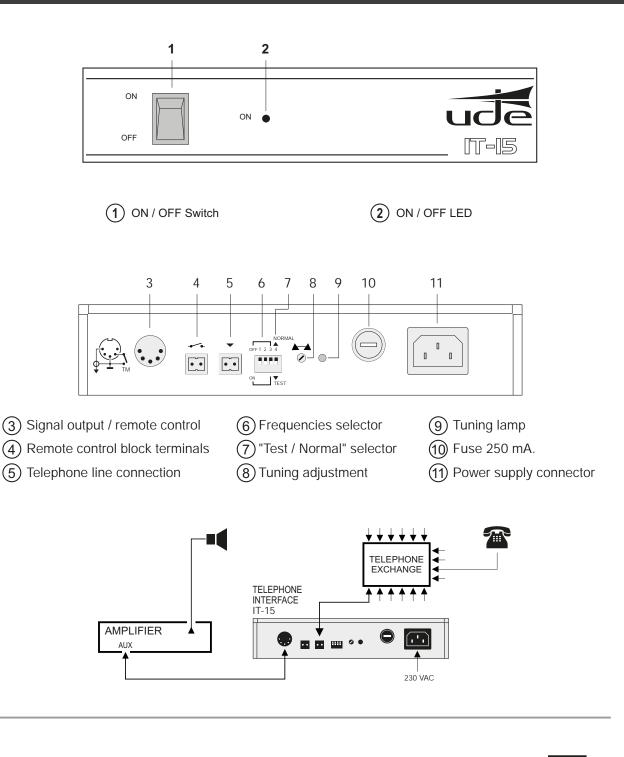

During the announcements, remote control is available on audio DIN connector. At the same time one dry contact is as well available on block terminals at the back of the module.

## Adjustment

1-Set adjustment selectors (S1, S2, S3) according with fig. 1 instructions.

2- From any extension, dial number dedicated to IT-15. When communication is established, signal lamp at the back of module is "ON". Then, put selector (S4) on "TEST" position.

3- Hang-up the telephone set which generates the call.

4-Adjust the tuning potentiometer in order to get signal lamps "ON" intermittently.

5-Put selector (S4) on "NORMAL" position.

**6-** Repeat again the process from point 2 up to point 5 in order to get the compatible adjust. You have to listen to, as maximum, one or two hang-up tones, on the public address system.

| Material:          | Metal.                 |
|--------------------|------------------------|
| Colour:            | Black.                 |
| Impedance:         | 600 Ω.                 |
| Sensitivity:       | 0 dBm.                 |
| Output:            | 0 dBm.                 |
| Connection:        | DIN / Block terminals. |
| Pre-announcements: | 3 tones.               |
| Power supply:      | 230 VAC.               |
| Weight:            | 1,5 Kgs.               |
| Dimensions:        | 213x132x44 mm.         |