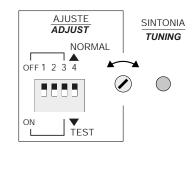

## Adjustment

1-Set adjustment selectors (S1, S2, S3) according with fig. 1 instructions.

2- From any extension, dial number dedicated to IT-15. When communication is established, signal lamp at the back of module is "ON". Then, put selector (S4) on "TEST" position.

3- Hang-up the telephone set which generates the call.

4-Adjust the tuning potentiometer in order to get signal lamps "ON" intermittently.

5-Put selector (S4) on "NORMAL" position.

**6-** Repeat again the process from point 2 up to point 5 in order to get the compatible adjust. You have to listen to, as maximum, one or two hang-up tones, on the public address system.

Fig. 1

| S1  | S2  | S3  | FREQUENCIES |
|-----|-----|-----|-------------|
| OFF | OFF | ON  | 500-900 Hz. |
| OFF | ON  | OFF | 380-550 Hz. |
| ON  | OFF | OFF | 300-400 Hz. |

| S4  | MODE   |
|-----|--------|
| ON  | TEST   |
| OFF | NORMAL |