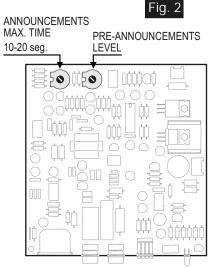

## Operation

From any extension set, dial number dedicated to telephone interface. At the same time, we listen to pre-announcements (3 tones) on the telephone set and loudspeakers. When pre-announcements is completed, time period of 10 seconds (adjustable inside the module up to 20 seconds) is available, to broadcast any announcement. When broadcasting of message is done, hang-up the telephone set.